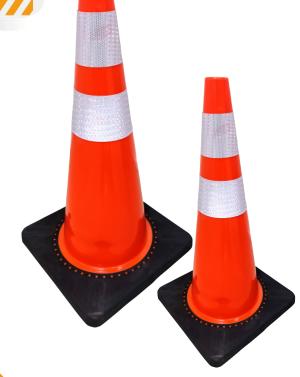

## **PVC TRAFFIC CONE**

Impex traffic cone is made with high quality **PVC** High reflective sleeve on traffic **cone gives high visibility during day and night.** 

## **CLEANING & MAINTAINANCE:**

Clean with a warm soapy cloth and allow to air dry Keep clean and in a suitable environment.

MODEL: TS 977 / TS 976

| MODEL NO           | TS 977                       | TS 976        |
|--------------------|------------------------------|---------------|
| MATERIAL CONE TOP  | PVC                          |               |
| MATERIAL CONE BASE | RUBBER                       |               |
| MATERIAL SLEEVE    | PVC, GLASS BEADS   HONEYCOMB |               |
| HEIGHT             | 90 CM                        | 70 CM         |
| BASE               | 35 * 35 CM                   | 35 * 35 CM    |
| WEIGHT             | 4.3 KG                       | 3 KG          |
| REFLECTIVE         | 10 CM                        | 10 CM         |
| PACKING            | 1 BDL X 5 PCS                | 1 BDL X 5 PCS |
| COLOR              | ORANGE                       |               |
| ORIGIN             | CHINA                        |               |
| HS CODE            | 3926909090                   |               |